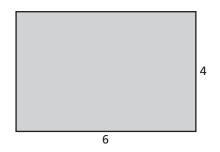

## 2.5 Practice A

**1.** Name the corresponding angles and the corresponding sides of the similar figures.

2. Tell whether the two figures are similar. Explain your reasoning.

- **3.** The rectangular traffic sign is 18 inches wide and 8 inches tall. The rectangular realtor sign is 27 inches wide and 10 inches tall. Are the signs similar?
- 4. The given rectangle needs to be modified.

**a.** Each side length is increased by 2.

Is the new rectangle similar to the original?

**b.** Each side length is increased by 50%.

Is the new rectangle similar to the original?

5. Which of the following card dimensions are similar rectangles?