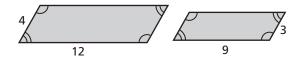

|  | 2 | in. | by 5 | in. | 3 in. | by 6 in. |
|--|---|-----|------|-----|-------|----------|
|--|---|-----|------|-----|-------|----------|

1 in. by 3 in. 1 in. by 2.5 in.