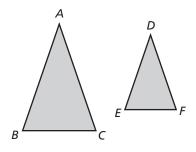

## 2.5 Practice A

**1.** Name the corresponding angles and the corresponding sides of the similar figures.

2. Tell whether the two figures are similar. Explain your reasoning.

- **3.** The rectangular traffic sign is 18 inches wide and 8 inches tall. The rectangular realtor sign is 27 inches wide and 10 inches tall. Are the signs similar?
- 4. The given rectangle needs to be modified.