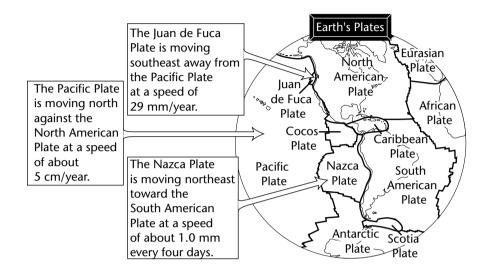

## **Understanding Main Ideas**

*Study the map below. Answer the following questions in the spaces provided. Remember to include units in your answers as needed.* 

- 1. Which plate is moving the fastest?\_\_\_\_\_
- 2. Which plate is moving the slowest?\_\_\_\_\_
- **3.** If the Juan de Fuca Plate continues to move away from the Pacific Plate at the same speed, how many meters will it move in 10,000 years?\_\_\_\_\_
- 4. About how many centimeters does the Nazca Plate move in one year?\_\_\_\_\_